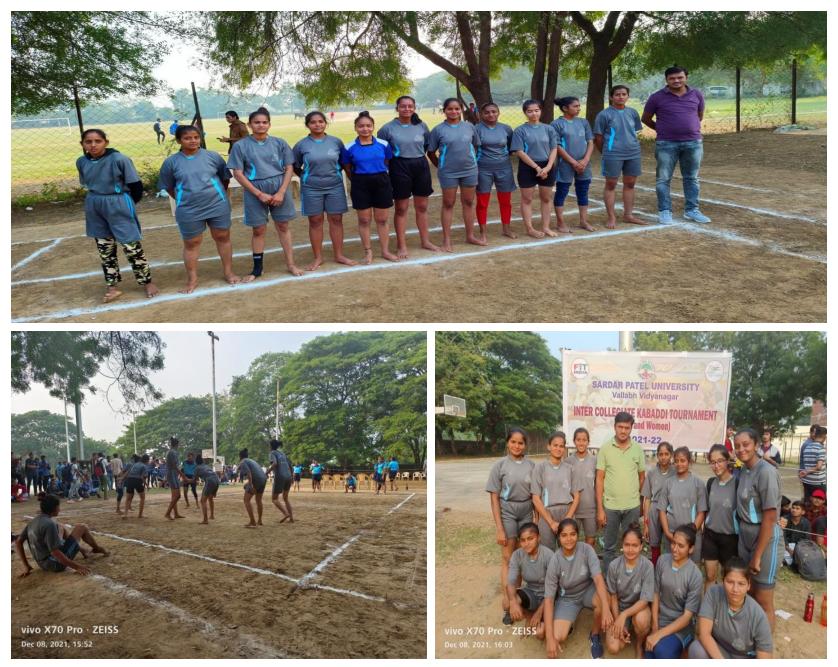

Solution<br>Solution<br>Solution<br>Solution<br>Solution<br>Solution<br>Solution<br>Solution<br>Solution<br>Solution<br>Solution<br>Solution<br>Solution<br>Solution<br>Solution<br>Solution<br>Solution<br>Solution<br>Solution<br>Solution<br>Solution<br>Solution<br>Solution<br>Solution<br>Solution<br>Solution<br>Solution<br>Solution<br>Solution<br>Solution |  |  |  |  |  |

#### **Sardar Patel University Inter College Tournament Winners**

| Sr.<br>No. | NAME                      | CLASS    | RESULT | Sr. No. |
|------------|---------------------------|----------|--------|---------|
| 1          | KHAVDU PRAKASH KANABHAI   | S.Y.B.A. | BOXING | FIRST   |
| 2          | DHAPA KETANBHAI MAVJIBHAI | S.Y.B.A. | BOXING | FIRST   |



#### Sardar Patel University Inter College Kabaddi Tournament



## **Sardar Patel University Inter College Cricket Tournament**



## **Sardar Patel University Inter College Football Tournament**



# Sardar Patel University Inter College Vollyball Tournament



### **Sardar Patel University Inter College Athletics Tournament**



# **Annual Sports day**

Date: February 28<sup>TH</sup>, 2022 Venue: I.T.I Ground, Anand

| Sr. No. | NAME                           | CLASS    | RESULT           |
|---------|--------------------------------|----------|------------------|
| 1       | PARMAR INDRAJITSINH NATVARSINH | FYBA     | GENERAL CHAMPION |
| 2       | BHARVAD RUPABEN SELABHAI       | T.Y.B.A. | GENERAL CHAMPION |
| 3       | BHARVAD BHANUBHAI RANCHODBHAI  | T.Y.B.A. | RUNNERS UP       |
| 4       | KUSHVAHA NIKETA AMARSINH       | F.Y.B.A. | RUNNERS