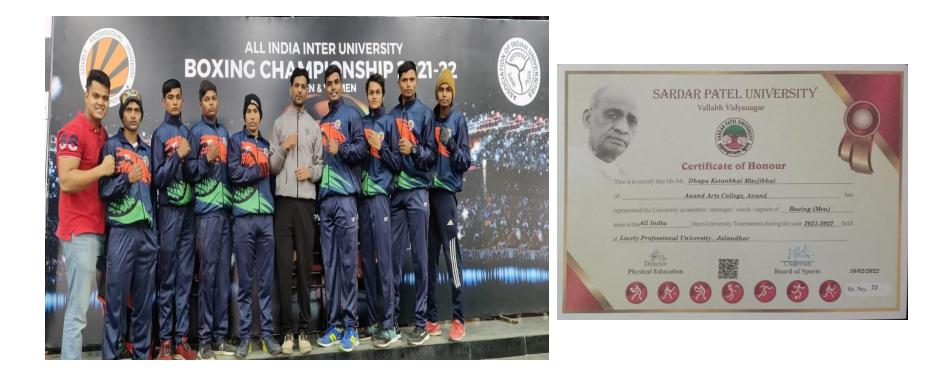

#### Students of Anand Arts College, Anand Representing Saradar Patel University at All India Inter University Competition

| Sr. No. | NAME                         | CLASS    | GAME   | TOURNAMENT PLACE                                   |
|---------|------------------------------|----------|--------|----------------------------------------------------|
| 1       | DHAPA KETANBHAI<br>MAVJIBHAI | S.Y.B.A. | BOXING | LOVELY PROFESSIONAL UNIVERSITY<br>JALANDHAR PANJAB |