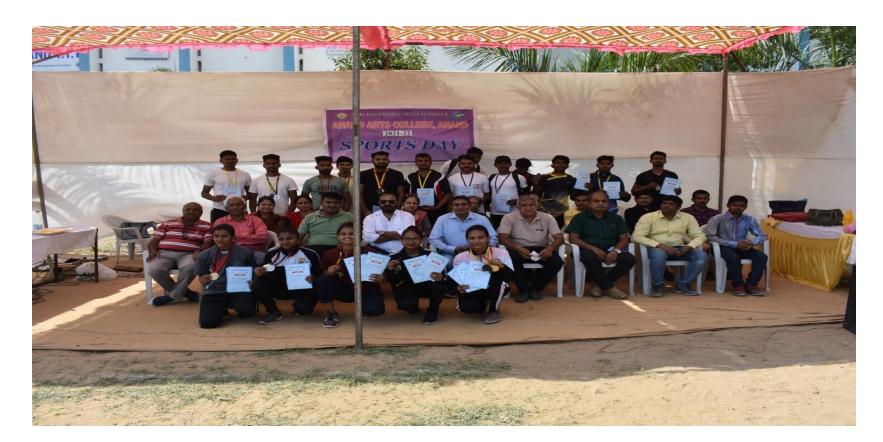

# **Annual Sports day**

Date: February 28<sup>TH</sup>, 2022 Venue: I.T.I Ground, Anand

| Sr. No. | NAME                           | CLASS    | RESULT           |
|---------|--------------------------------|----------|------------------|
| 1       | PARMAR INDRAJITSINH NATVARSINH | FYBA     | GENERAL CHAMPION |
| 2       | BHARVAD RUPABEN SELABHAI       | T.Y.B.A. | GENERAL CHAMPION |
| 3       | BHARVAD BHANUBHAI RANCHODBHAI  | T.Y.B.A. | RUNNERS UP       |
| 4       | KUSHVAHA NIKETA AMARSINH       | F.Y.B.A. | RUNNERS UP       |

Thus various sports competitions as mentioned above were participated by our college. In the annual sports festival of the college, the first, second and third placers in each sport were awarded gold, silver and bronze medals and certificates respectively by the college principal and the college family.