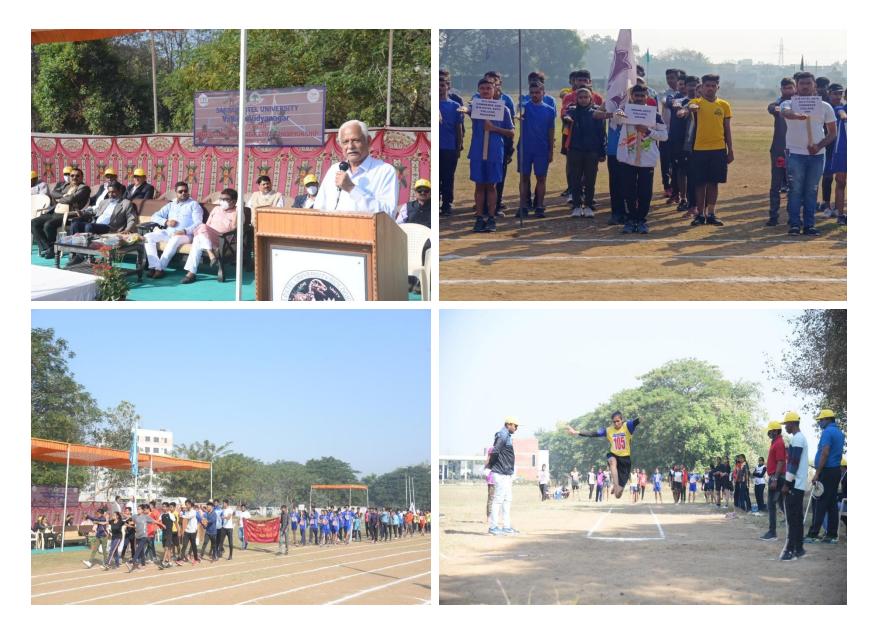

# **Annual Sports day**

Date: February 28<sup>TH</sup>, 2022 Venue: I.T.I Ground, Anand

| Sr. No. | NAME                           | CLASS    | RESULT           |
|---------|--------------------------------|----------|------------------|
| 1       | PARMAR INDRAJITSINH NATVARSINH | FYBA     | GENERAL CHAMPION |
| 2       | BHARVAD RUPABEN SELABHAI       | T.Y.B.A. | GENERAL CHAMPION |
| 3       | BHARVAD BHANUBHAI RANCHODBHAI  | T.Y.B.A. | RUNNERS UP       |
| 4       | KUSHVAHA NIKETA AMARSINH       | F.Y.B.A. | RUNNERS UP       |