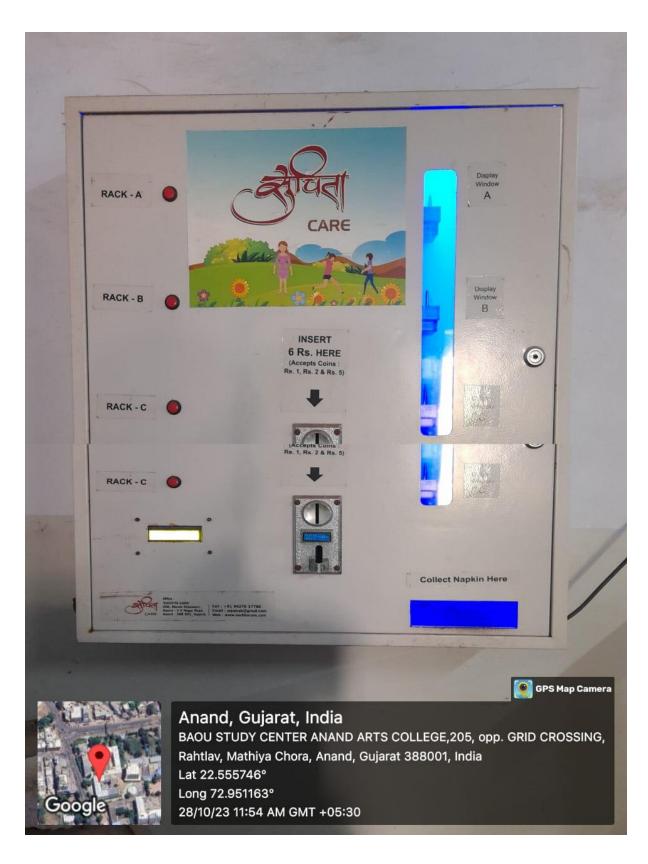

## Facilities Provided for Women: Safety and Security, Counseling Common Rooms and Relevant Information

**Girls Students' Common Room** 

**Students Reading in the Common Room During Free Time** 

**Menstrual Hygiene Facility- Sanitary Pads Machine** 