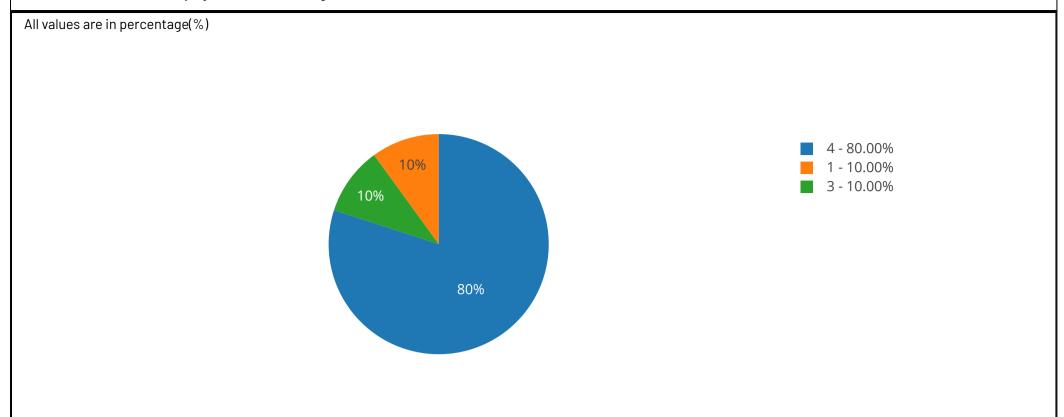

### Q: Initiative taking capacity of employees from the college

| Ans | Total | Percentage |
|-----|-------|------------|
| 2   | 1     | 10.00      |
| 3   | 1     | 10.00      |
| 4   | 8     | 80.00      |
|     |       |            |