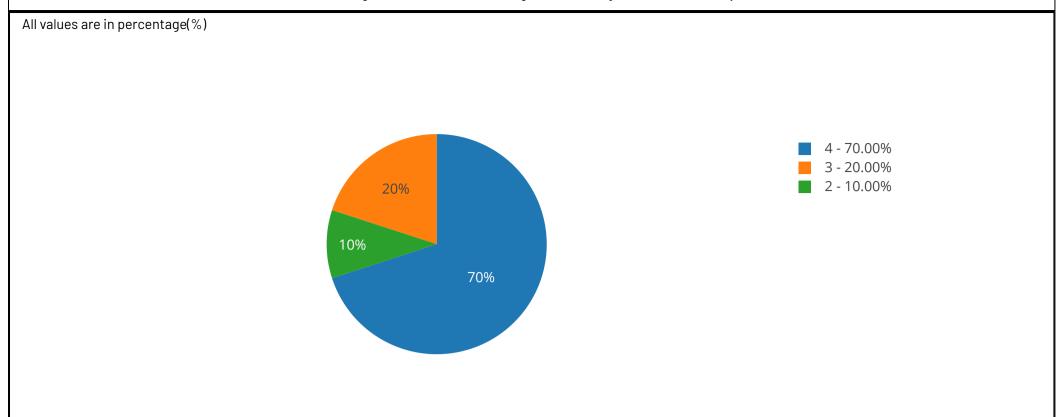

# Q: Overall perception about the college as an academic institution of higher learning.

| Ans | Total | Percentage |
|-----|-------|------------|
| 1   | 1     | 10.00      |
| 3   | 2     | 20.00      |
| 4   | 7     | 70.00      |
|     |       |            |