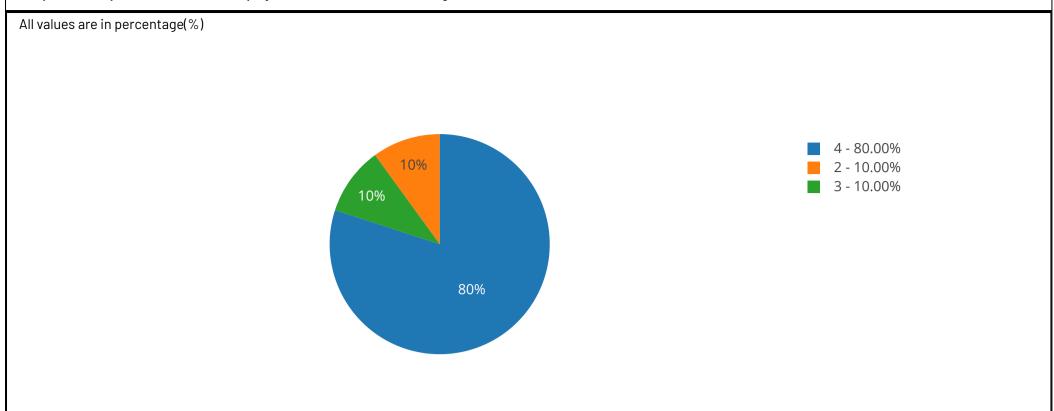

### Q: Requisite competitiveness of the employees recruited from the college

| Ans | Total | Percentage |
|-----|-------|------------|
| 2   | 1     | 10.00      |
| 3   | 1     | 10.00      |
| 4   | 8     | 80.00      |
|     |       |            |