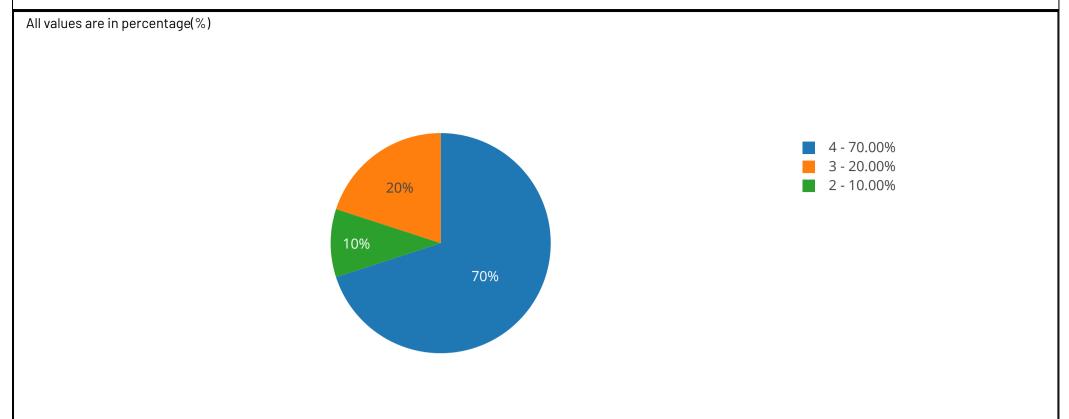

### Q: Domain knowledge of the employees recruited from Anand Arts College

| Ans | Total | Percentage |
|-----|-------|------------|
| 1   | 1     | 10.00      |
| 3   | 2     | 20.00      |
| 4   | 7     | 70.00      |