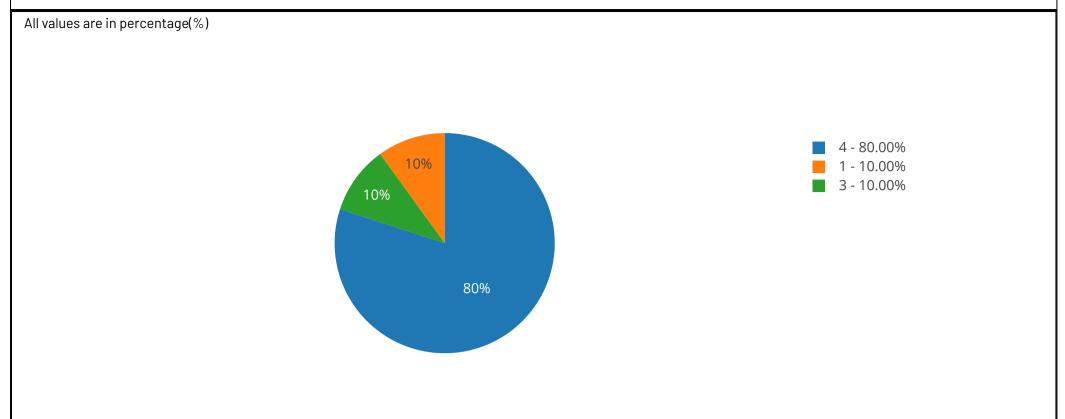

# Q: Overall perception about the college as an academic institution of higher learning.

| Ans Total Percentage |  |
|----------------------|--|
| 1 10.00              |  |
| 3 1 10.00            |  |
| 4 8 80.00            |  |