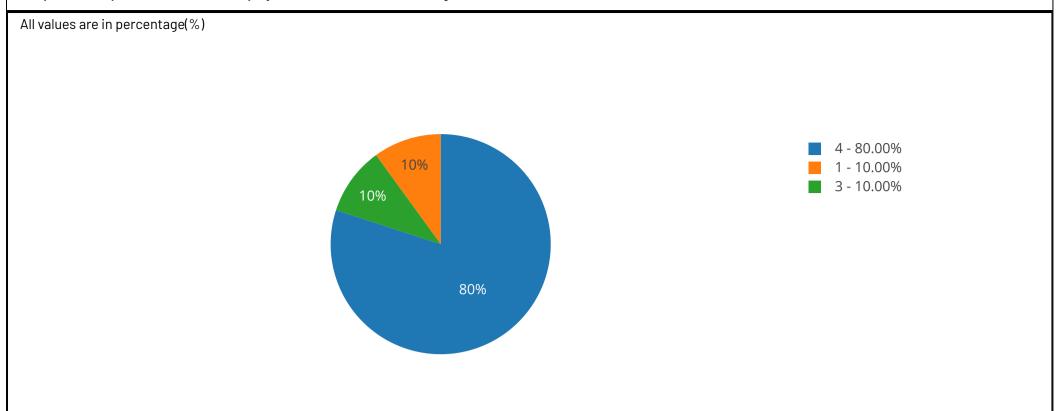

# Q: Social commitment of employees from the college

| Ans | Total | Percentage |
|-----|-------|------------|
| 1   | 1     | 10.00      |
| 3   | 1     | 10.00      |
| 4   | 8     | 80.00      |
|     |       |            |