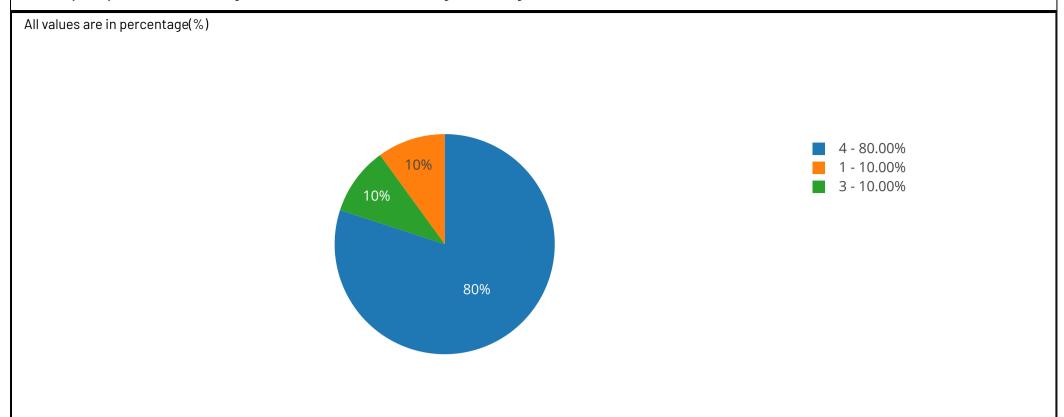

#### Q: Requisite competitiveness of the employees recruited from the college

| Ans Total Percentage |  |
|----------------------|--|
| 1 10.00              |  |
| 3 1 10.00            |  |
| 4 8 80.00            |  |

# Q: Social commitment of employees from the college

| Ans | Total | Percentage |
|-----|-------|------------|
| 1   | 1     | 10.00      |
| 3   | 1     | 10.00      |
| 4   | 8     | 80.00      |
|     |       |            |