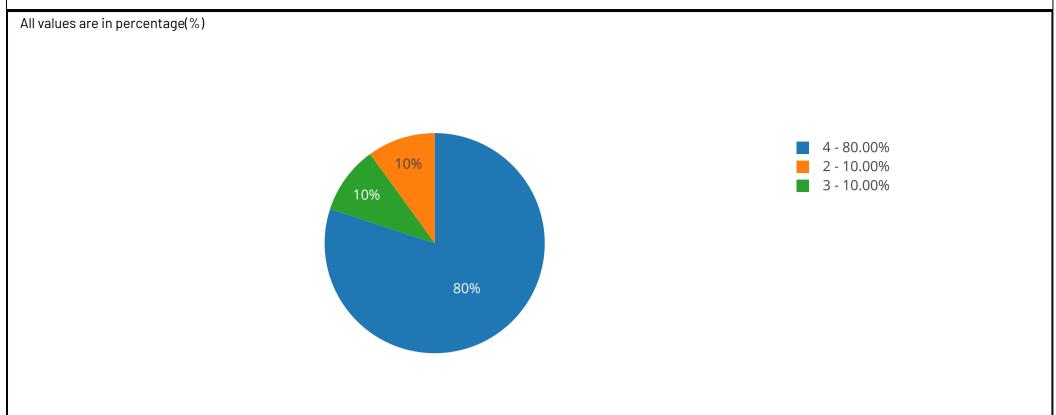

#### Q: Initiative taking capacity of employees from the college

| Ans | Total | Percentage |
|-----|-------|------------|
| 1   | 1     | 10.00      |
| 3   | 2     | 20.00      |
| 4   | 7     | 70.00      |