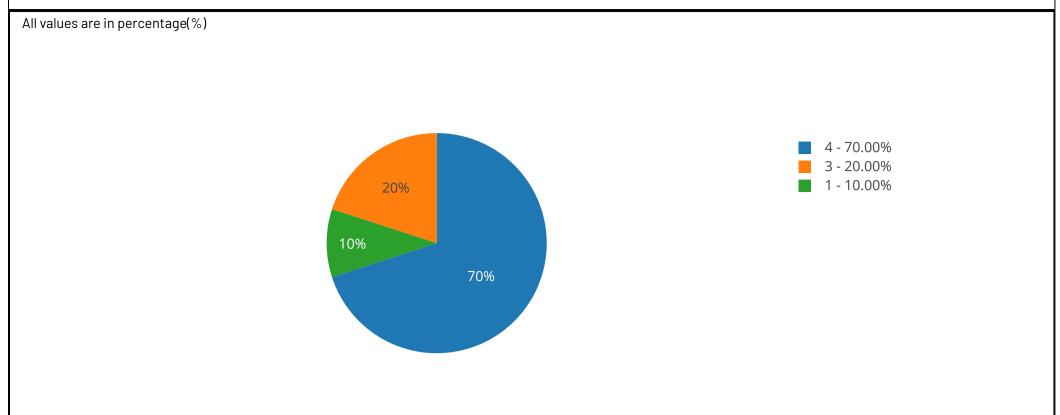

# 2/2/24, 9:21 AM Q: Domain knowledge of the employees recruited from Anand Arts College All values are in percentage(%) o iii 4 - 70.00% 3 - 20.00% 20% 2 - 10.00% 70%

| Ans | Total | Percentage |
|-----|-------|------------|
| 2   | 1     | 10.00      |
| 3   | 2     | 20.00      |
| 4   | 7     | 70.00      |