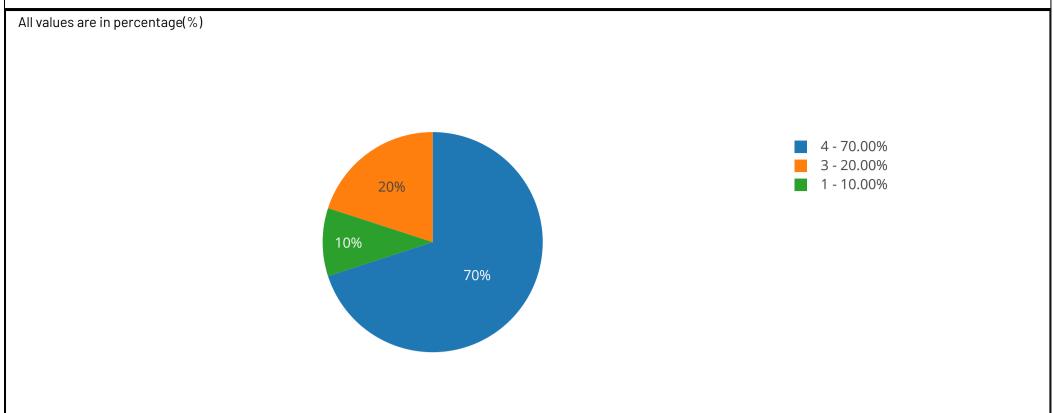

# 2/2/24, 9:21 AM Q: Domain knowledge of the employees recruited from Anand Arts College All values are in percentage(%) o iii 4 - 70.00% 3 - 20.00% 20% 2 - 10.00% 70%

| Ans | Total | Percentage |
|-----|-------|------------|
| 2   | 1     | 10.00      |
| 3   | 2     | 20.00      |
| 4   | 7     | 70.00      |