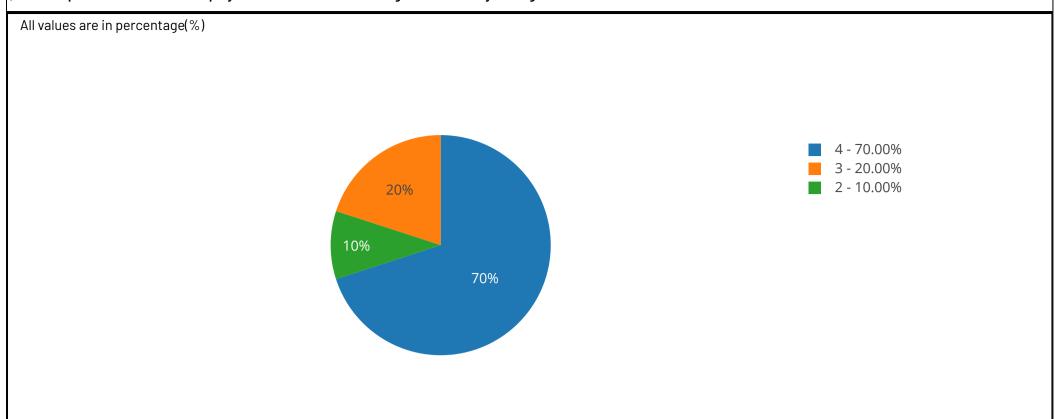

### Q: Teamwork capability of employees from the college

| 1 | Ans | Total | Percentage |
|---|-----|-------|------------|
| 2 | /   | 1     | 10.00      |
| 3 | 3   | 2     | 20.00      |
| 4 | 4   | 7     | 70.00      |