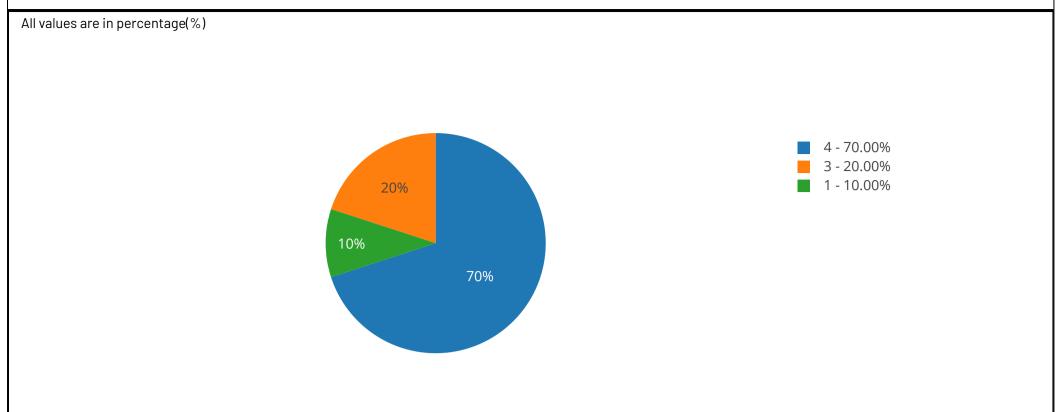

### Q: Initiative taking capacity of employees from the college

| Ans | Total | Percentage |
|-----|-------|------------|
| 1   | 1     | 10.00      |
| 3   | 2     | 20.00      |
| 4   | 7     | 70.00      |

## Q: Overall performance of the employees from Anand Arts College recruited in your organization

| Ans | Total | Percentage |
|-----|-------|------------|
| 2   | 1     | 10.00      |
| 3   | 2     | 20.00      |
| 4   | 7     | 70.00      |
| '   | ,     | 76.66      |