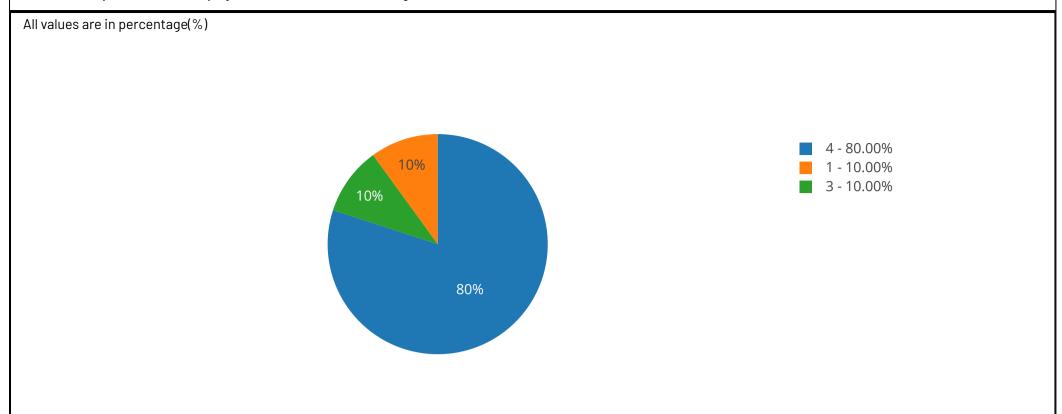

### Q: Domain knowledge of the employees recruited from Anand Arts College

| Ans | Total | Percentage |
|-----|-------|------------|
| 1   | 1     | 10.00      |
| 3   | 1     | 10.00      |
| 4   | 8     | 80.00      |

### Q: Requisite competitiveness of the employees recruited from the college

| Ans | Total | Percentage |
|-----|-------|------------|
| 2   | 1     | 10.00      |
| 3   | 1     | 10.00      |
| 4   | 8     | 80.00      |
|     |       |            |

# Q: Social commitment of employees from the college

| Ans | Total | Percentage |
|-----|-------|------------|
| 1   | 1     | 10.00      |
| 3   | 1     | 10.00      |
| 4   | 8     | 80.00      |
|     |       |            |

## Q: Recommendation of Graduates students from our college to other institutions/organizations, if your feedback is requested.

| Ans | Total | Percentage |
|-----|-------|------------|
| 1   | 1     | 10.00      |
| 3   | 1     | 10.00      |
| 4   | 8     | 80.00      |