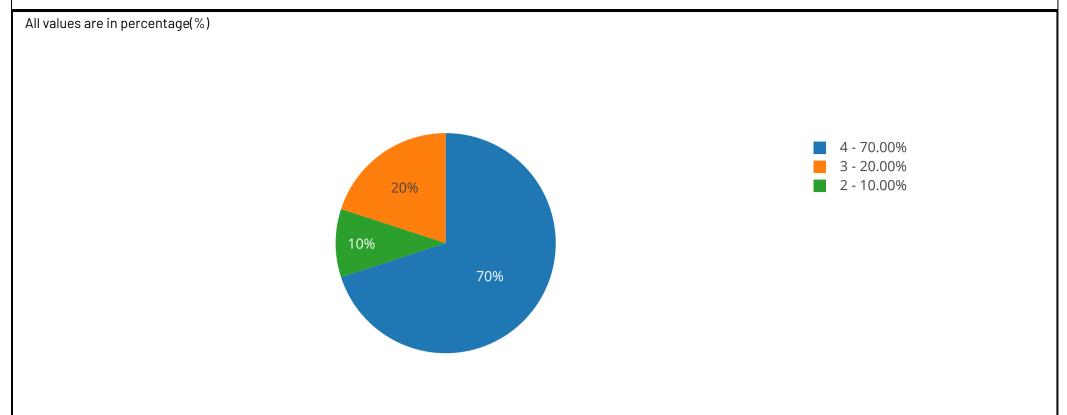

### Q: Teamwork capability of employees from the college

| 1 | Ans | Total | Percentage |
|---|-----|-------|------------|
| 2 | /   | 1     | 10.00      |
| 3 | 3   | 2     | 20.00      |
| 4 | 4   | 7     | 70.00      |

### Q: Initiative taking capacity of employees from the college

| Ans | Total | Percentage |
|-----|-------|------------|
| 1   | 1     | 10.00      |
| 3   | 2     | 20.00      |
| 4   | 7     | 70.00      |

## Q: Overall performance of the employees from Anand Arts College recruited in your organization

| Ans | Total | Percentage |
|-----|-------|------------|
| 2   | 1     | 10.00      |
| 3   | 2     | 20.00      |
| 4   | 7     | 70.00      |
| '   | ,     | 76.66      |

# Q: Overall perception about the college as an academic institution of higher learning.

| Aı | ns | Total | Percentage |
|----|----|-------|------------|
| 2  |    | 1     | 10.00      |
| 3  |    | 2     | 20.00      |
| 4  |    | 7     | 70.00      |