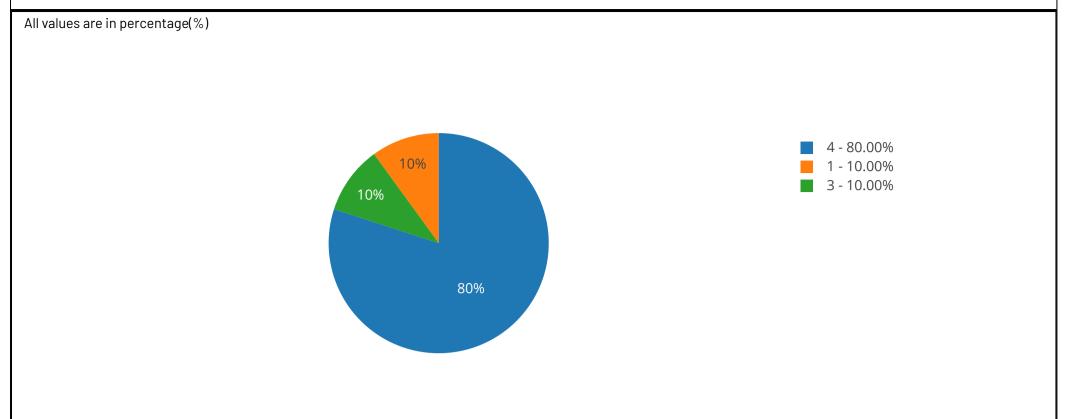

### Q: Domain knowledge of the employees recruited from Anand Arts College

| Ans | Total | Percentage |
|-----|-------|------------|
| 1   | 1     | 10.00      |
| 3   | 1     | 10.00      |
| 4   | 8     | 80.00      |

### Q: Requisite competitiveness of the employees recruited from the college

| Ans | Total | Percentage |
|-----|-------|------------|
| 2   | 1     | 10.00      |
| 3   | 1     | 10.00      |
| 4   | 8     | 80.00      |
|     |       |            |

# Q: Social commitment of employees from the college

| Ans | Total | Percentage |
|-----|-------|------------|
| 1   | 1     | 10.00      |
| 3   | 1     | 10.00      |
| 4   | 8     | 80.00      |
|     |       |            |

## Q: Recommendation of Graduates students from our college to other institutions/organizations, if your feedback is requested.

| Ans | Total | Percentage |
|-----|-------|------------|
| 1   | 1     | 10.00      |
| 3   | 1     | 10.00      |
| 4   | 8     | 80.00      |