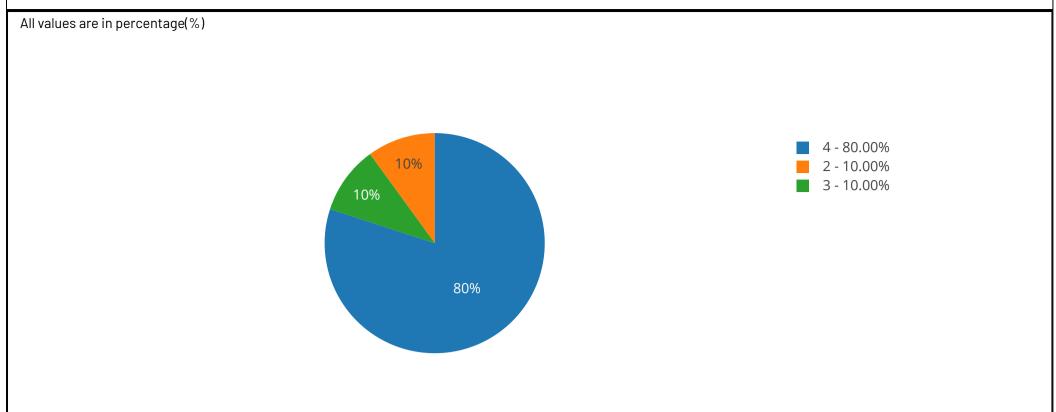

### Q: Technical expertise of the employees recruited from the college

| 1 10.00   |  |
|-----------|--|
|           |  |
| 3 10.00   |  |
| 4 8 80.00 |  |