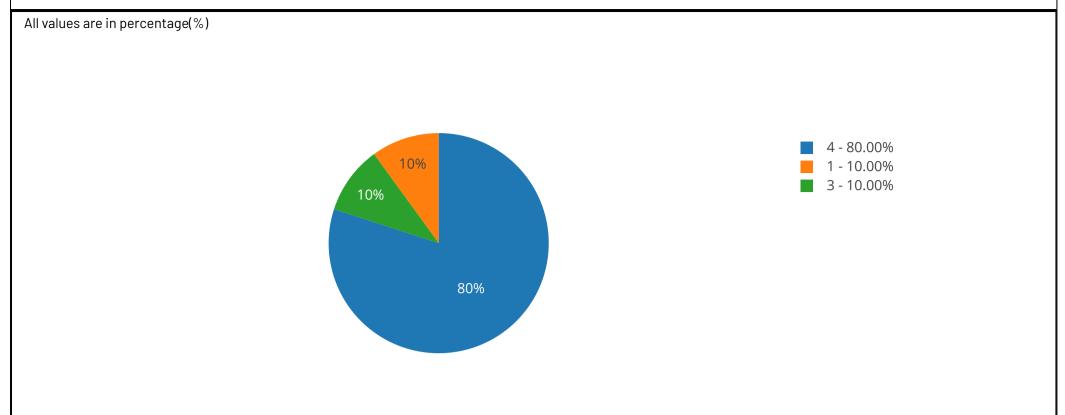

### Q: Domain knowledge of the employees recruited from Anand Arts College

| Ans | Total | Percentage |
|-----|-------|------------|
| 1   | 1     | 10.00      |
| 3   | 1     | 10.00      |
| 4   | 8     | 80.00      |

### Q: Requisite competitiveness of the employees recruited from the college

| Ans | Total | Percentage |
|-----|-------|------------|
| 2   | 1     | 10.00      |
| 3   | 1     | 10.00      |
| 4   | 8     | 80.00      |
|     |       |            |

# Q: Social commitment of employees from the college

| Ans | Total | Percentage |
|-----|-------|------------|
| 1   | 1     | 10.00      |
| 3   | 1     | 10.00      |
| 4   | 8     | 80.00      |
|     |       |            |

## Q: Recommendation of Graduates students from our college to other institutions/organizations, if your feedback is requested.

| Ans | Total | Percentage |
|-----|-------|------------|
| 1   | 1     | 10.00      |
| 3   | 1     | 10.00      |
| 4   | 8     | 80.00      |