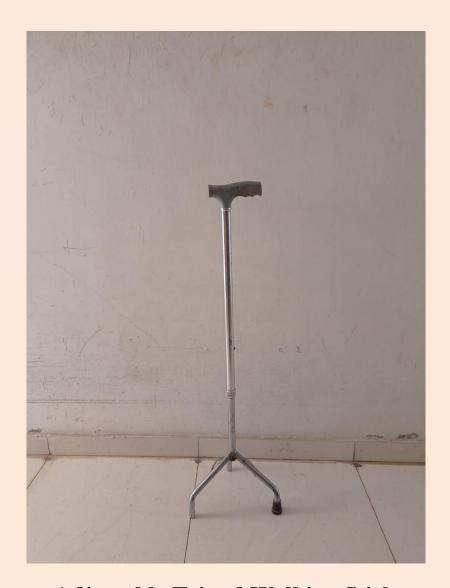

## **Disabled Friendly Barrier Free Environment**

**Folding Adaptive Wheelchair for Disabled** 

**Adjustable Tripod Walking Stick** 

A Wheelchair Ramp on East Side of the College -To Move Freely and Safely