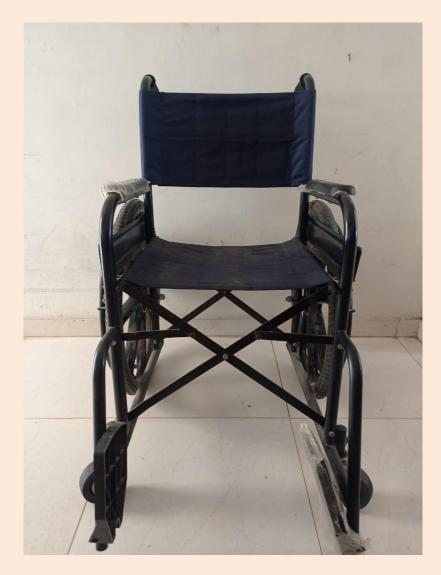

## **Disabled Friendly Barrier Free Environment**

**Folding Adaptive Wheelchair for Disabled** 

**Adjustable Tripod Walking Stick** 

A Wheelchair Ramp on East Side of the College -To Move Freely and Safely