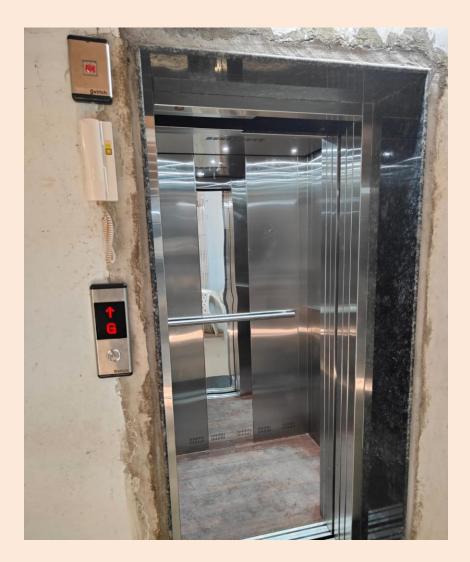

A Wheelchair Ramp on North Side of the College-To Move Freely and Safely

A Wheelchair Ramp at the Entrance of the Washroom

LIFT FACILITY

LIFT FACILITY