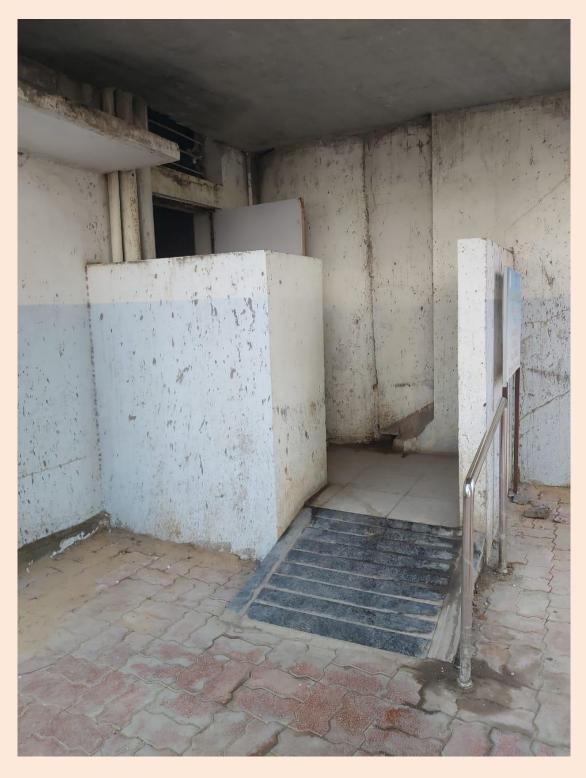

A Wheelchair Ramp on North Side of the College-To Move Freely and Safely

A Wheelchair Ramp at the Entrance of the Washroom

LIFT FACILITY

LIFT FACILITY