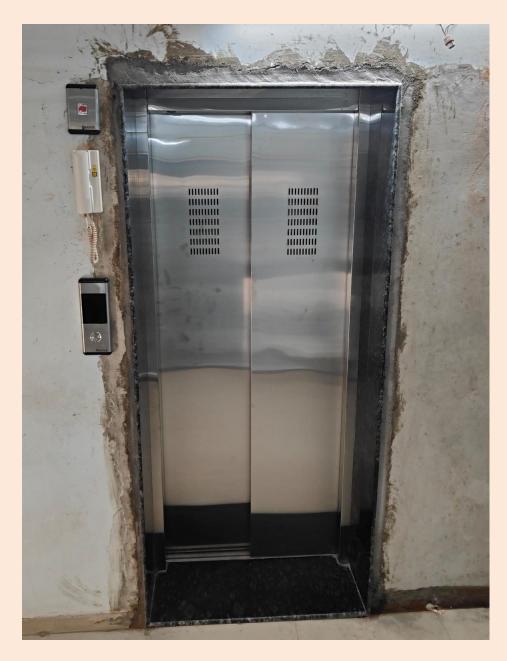

A Wheelchair Ramp on North Side of the College-To Move Freely and Safely

A Wheelchair Ramp at the Entrance of the Washroom

LIFT FACILITY

LIFT FACILITY