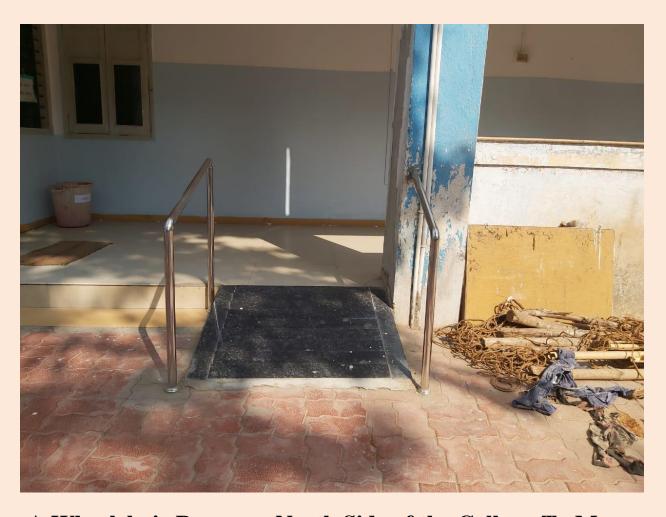

## **Disabled Friendly Barrier Free Environment**

**Folding Adaptive Wheelchair for Disabled** 

**Adjustable Tripod Walking Stick** 

A Wheelchair Ramp on East Side of the College -To Move Freely and Safely

A Wheelchair Ramp on North Side of the College-To Move Freely and Safely

A Wheelchair Ramp at the Entrance of the Washroom

LIFT FACILITY

LIFT FACILITY